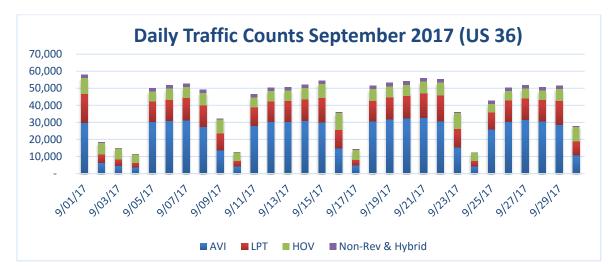

The following charts depict the distribution of traffic by type (Figure 1) and the daily traffic counts (Figure 2) and for the month.

|                                | Traffic | Summary ( | (US 36) |                     |           |        |
|--------------------------------|---------|-----------|---------|---------------------|-----------|--------|
|                                | AVI     | LPT       | HOV     | Non-Rev &<br>Hybrid | Total     | Hybrid |
| Total Monthly Traffic          | 687,603 | 317,697   | 202,248 | 42,004              | 1,249,552 | 5,922  |
| Maximum Weekday Traffic        | 32,716  | 17,056    | 10,088  | 2,123               | 58,149    | 334    |
| Average Weekday Traffic        | 30,238  | 12,906    | 6,600   | 1,934               | 51,678    | 264    |
| Average Hourly AM Peak Traffic | 4,510   | 1,624     | 737     | 248                 | 7,119     | N/A    |
| Average Hourly PM Peak Traffic | 4,970   | 2,035     | 888     | 243                 | 8,136     | N/A    |

Table 1 - Monthly Traffic Summaries

Figure 1 - Monthly Traffic Distribution

Figure 2 - Daily Traffic Counts