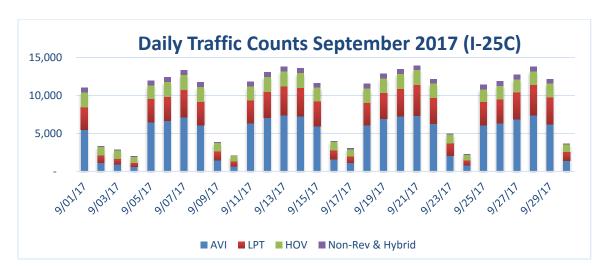

The following charts depict the distribution of traffic by type (Figure 1) and the daily traffic counts (Figure 2) and for the month.

|                                | Traffic | Summary ( | (US 36) |                     |           |        |
|--------------------------------|---------|-----------|---------|---------------------|-----------|--------|
|                                | AVI     | LPT       | HOV     | Non-Rev &<br>Hybrid | Total     | Hybrid |
| Total Monthly Traffic          | 687,603 | 317,697   | 202,248 | 42,004              | 1,249,552 | 5,922  |
| Maximum Weekday Traffic        | 32,716  | 17,056    | 10,088  | 2,123               | 58,149    | 334    |
| Average Weekday Traffic        | 30,238  | 12,906    | 6,600   | 1,934               | 51,678    | 264    |
| Average Hourly AM Peak Traffic | 4,510   | 1,624     | 737     | 248                 | 7,119     | N/A    |
| Average Hourly PM Peak Traffic | 4,970   | 2,035     | 888     | 243                 | 8,136     | N/A    |

Table 1 - Monthly Traffic Summaries

Figure 1 - Monthly Traffic Distribution

Figure 2 - Daily Traffic Counts