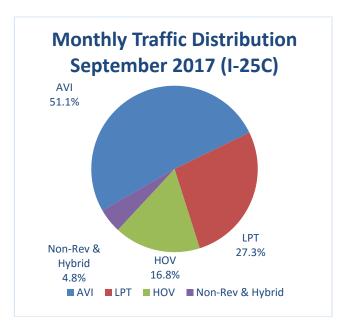

The following charts depict the distribution of traffic by type (Figure 1) and the daily traffic counts (Figure 2) and for the month.

|                                | Traffic | Summary ( | (US 36) |                     |           |        |
|--------------------------------|---------|-----------|---------|---------------------|-----------|--------|
|                                | AVI     | LPT       | HOV     | Non-Rev &<br>Hybrid | Total     | Hybrid |
| Total Monthly Traffic          | 687,603 | 317,697   | 202,248 | 42,004              | 1,249,552 | 5,922  |
| Maximum Weekday Traffic        | 32,716  | 17,056    | 10,088  | 2,123               | 58,149    | 334    |
| Average Weekday Traffic        | 30,238  | 12,906    | 6,600   | 1,934               | 51,678    | 264    |
| Average Hourly AM Peak Traffic | 4,510   | 1,624     | 737     | 248                 | 7,119     | N/A    |
| Average Hourly PM Peak Traffic | 4,970   | 2,035     | 888     | 243                 | 8,136     | N/A    |

|                                | Traff   | ic Summary ( | (I-25C) |                     |         |        |
|--------------------------------|---------|--------------|---------|---------------------|---------|--------|
|                                | AVI     | LPT          | HOV     | Non-Rev &<br>Hybrid | Total   | Hybrid |
| Total Monthly Traffic          | 144,531 | 77,180       | 47,534  | 13,429              | 282,674 | 1,819  |
| Maximum Weekday Traffic        | 7,417   | 4,061        | 2,028   | 643                 | 13,970  | 97     |
| Average Weekday Traffic        | 6,630   | 3,393        | 1,885   | 622                 | 11,908  | 86     |
| Average Hourly AM Peak Traffic | 1,003   | 507          | 289     | 88                  | 1,799   | N/A    |
| Average Hourly PM Peak Traffic | 764     | 385          | 227     | 84                  | 1,376   | N/A    |

Table 1 - Monthly Traffic Summaries

Figure 1 - Monthly Traffic Distribution

Figure 2 - Daily Traffic Counts