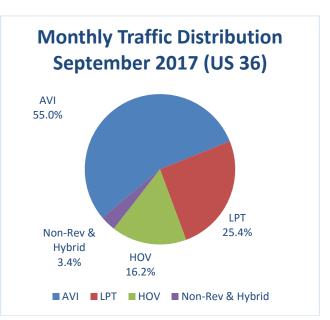

The following charts depict the distribution of traffic by type (Figure 1) and the daily traffic counts (Figure 2) and for the month.

|                                | Traffic | Summary ( | (US 36) |                     |           |        |
|--------------------------------|---------|-----------|---------|---------------------|-----------|--------|
|                                | AVI     | LPT       | HOV     | Non-Rev &<br>Hybrid | Total     | Hybrid |
| Total Monthly Traffic          | 687,603 | 317,697   | 202,248 | 42,004              | 1,249,552 | 5,922  |
| Maximum Weekday Traffic        | 32,716  | 17,056    | 10,088  | 2,123               | 58,149    | 334    |
| Average Weekday Traffic        | 30,238  | 12,906    | 6,600   | 1,934               | 51,678    | 264    |
| Average Hourly AM Peak Traffic | 4,510   | 1,624     | 737     | 248                 | 7,119     | N/A    |
| Average Hourly PM Peak Traffic | 4,970   | 2,035     | 888     | 243                 | 8,136     | N/A    |

Table 1 - Monthly Traffic Summaries

Figure 1 - Monthly Traffic Distribution

Figure 2 - Daily Traffic Counts